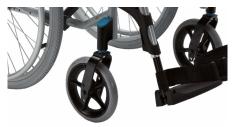

#### Adjustable center of gravity

The newly-designed rear wheel plate can be adjusted by 50 mm in depth and propose 3 positions in height.