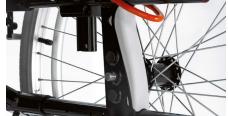

g abilities. Due to the shared use of common components, the  $Action^2_{NG}$  perfectly fits into the  $Action_{NG}$  Family.

#### **Light and comfortable**

With a weight from 16,2 kg, the *Invacare Action*<sup>2</sup><sub>NG</sub> fulfills all essential functional requirements. The stable folding frame means the wheelchair is easy to handle and is light weight. Cross-compatibility with other members of the  $Action_{NG}$  Family ensures that the  $Action_{NG}^2$  can be easily adapted to meet individual user needs.

### **Quality of life**

The tried-and-tested technology of the  $Action_{NG}$  Family products allow the users to go wherever they desire. Cross-compatibility with  $Action_{NG}^3$  and  $Action_{NG}^4$  make this an ideal, basic, fleet product.

# Features and Options







#### **Castor housing**

The castor housing is mounted outside to have more space for the feet when transfering of foot propelling.

#### Adjustable center of gravity

The newly-designed rear wheel plate can be adjusted by 50 mm in depth and propose 3 positions in height.

#### **Anti-tippers**

Provide extra safety on slopes or uneven ground.

### Technical data

For more comprehensive pre-sales information about this product, including the product's user manual, please see your local Invacare website.





Max. User



16,2 kg



12,1 kg

Mass of the



Black

# Upholstery

Black nylon

Please notice colors may vary slightly from those displayed above.

Tel: +44 61 487 70 70

**Self Propulsion** 

hqeurope@invacare.com www.invacare.eu.com Invacare International GmbH Neuhofweg 51 4147