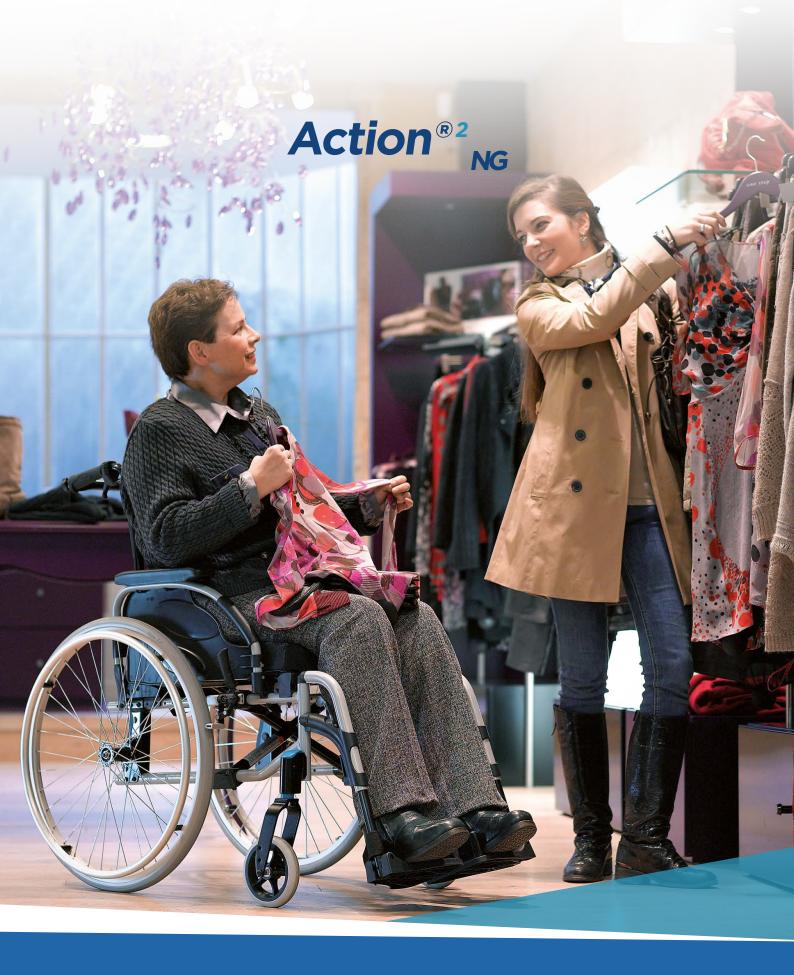

#### **Castor housing**

The castor housing is mounted outside to have more space for the feet when transfering of foot propelling.