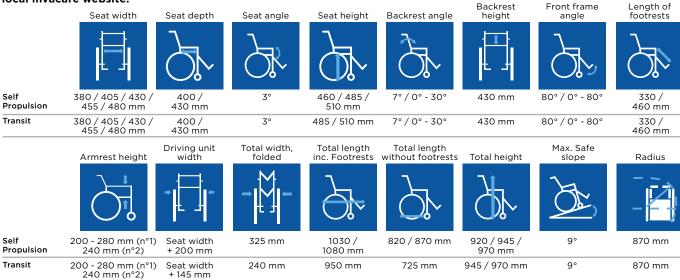

### Technical data

For more comprehensive pre-sales information about this product, including the product's user manual, please see your local Invacare website.

Max. User

16,2 kg

12,1 kg

Mass of the

Black